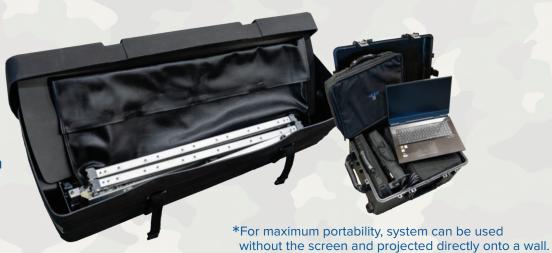

Police Chief Joseph Bartorilla, Middletown Township Police

Founded in 1993, VirTra serves military, elite security forces, federal agencies, MOD, MOI, and contractors in 40 countries.

Packs in two portable lightweight cases. Ideal for traveling or systems that need to be moved frequently.

#### CASE 1\*

- 12-foot Screen
- Frame
- Legs

#### CASE 2

- Laptop
- Shot-tracking Camera
- Floor Projector
- Bluetooth Dongle
- Pre-Loomed Harness
- Cables