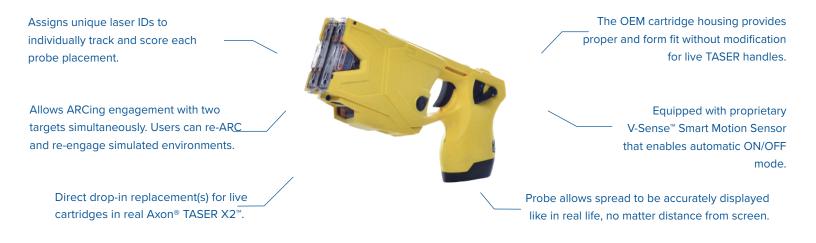

## V-TX2<sup>™</sup> TASER Simulation Cartridges

Features apply to both models

## V-X26P<sup>™</sup> TASER Simulation Cartridges

Direct drop-in replacements for live cartridges in real Axon TASER X26P™.

Equipped with two lasers, each angle matching the manufacturer's spread to realistically track the trajectory.

The OEM cartridge housings provide proper form fit without modification for live TASER handles. Equipped with proprietary V-Sense™ Smart Motion Sensor that enables automatic ON/OFF mode.

Assigns unique laser IDs to individually track and score each probe placement.