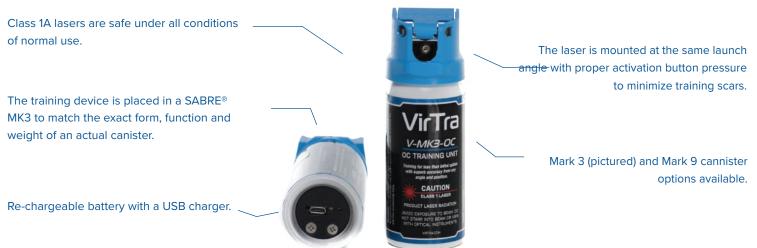

## **Features**

Drop tested to ensure true-to-life training durability On/Off/Low battery indicator light with automatic shut-off USB charger for low maintenance and little downtime, extending training sessions Weight-tested to match weight of OEM spray canisters